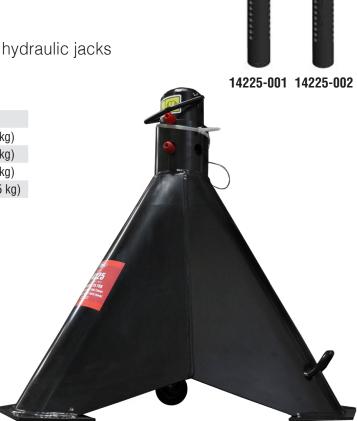

## 14225 HEAVY DUTY JACK STAND

## **25 TON HEAVY DUTY JACK STAND**

- Used to support (block) track-type or rubber tired vehicles
- Capacity: 25 Tons (50,000 lbs) per stand (always use in pairs)
- Rugged heavy-duty design with welded, all steel construction
- Dual lock-pin design provides 2 load-bearing surfaces for easy placement
- Adjustable height in 19mm (0.75 in) increments
- Features retractable spring-loaded casters
- Can be used with separate lifting devices or hydraulic jacks

## 25 Ton Jack Stand Parts / Accessories:

| Model                | Description                     | Weight          |
|----------------------|---------------------------------|-----------------|
| 14220-001 (Included) | Short Tube (31.9" - 42.35")     | 44 lbs (20 kg)  |
| 14220-002            | Medium Tube (42.3" - 52.8")     | 64 lbs (30 kg)  |
| 14225-001**          | Long Tube (49.5" - 69")         | 90 lbs (41 kg)  |
| 14225-002**          | X-tra Long Tube (65.2" - 84.7") | 120 lbs (55 kg) |