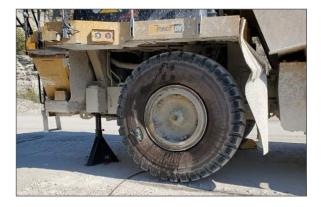

## 14225 HEAVY DUTY JACK STAND

## **25 TON HEAVY DUTY JACK STAND**

- Used to support (block) track-type or rubber tired vehicles
- Capacity: 25 Tons (50,000 lbs) per stand (always use in pairs)
- Rugged heavy-duty design with welded, all steel construction
- Dual lock-pin design provides 2 load-bearing surfaces for easy placement
- Adjustable height in 19mm (0.75 in) increments
- Features retractable spring-loaded casters
- Can be used with separate lifting devices or hydraulic jacks