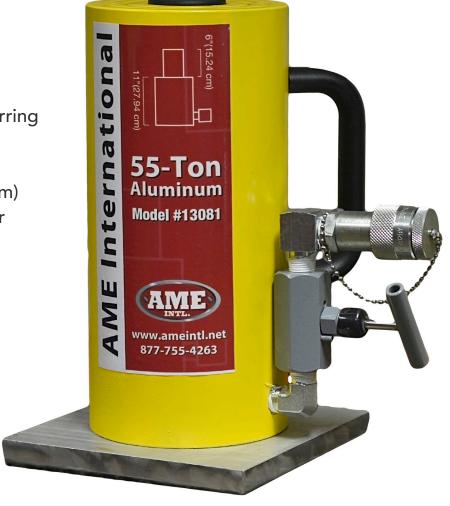

## 13081 **55-TON ALUMINUM JACK**

## 55-Ton Aluminum Jack, Deluxe

- Includes "Shut-Off Valve" to allow the pump to be removed while ram is extended
- Include on 13005 & 13000
- Aluminum base plate for stability during field use
- Extra thick aluminum cylinder walls measure .80"
- (2 cm) for heavy duty use
- Advanced piston coating resists scarring for longer life
- Stroke 6" (15cm)
- Retracted height 12.25" (31.115 cm)
- New stop ring design specifically for tire industry
- Reduces side load damage
- Weight 24.5 lbs (11.1 kg)

## 13081 55-TON ALUMINUM JACK

## 55-Ton Aluminum Jack, Deluxe

One of many AME International Aluminum Jacks and Hydraulic Rams

2347 Circuit Way Brooksville, FL 34604 352.799.1111 - sales@ameintl.net