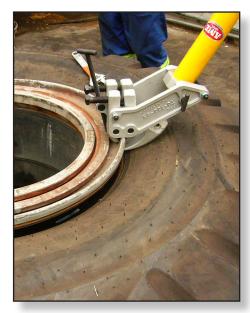

## **OTR Tire Bead Breaker**

- Original Earth Mover tire bead breaker, originally marketed as Goodyear TO-100-HA
- Tool clamps to wheel mechanically and then the hydraulic ram assembly is used to break the bead
- Designed for use on 5 piece wheels which do not have bead loosening pockets
- Tool offers 10" (25.4 cm) of stroke to break the bead
- Includes 6 curved wedges which are used to prevent tire from 're-seating' when the tool is moved around the wheel for additional bead breaking
- Used with 10,000 PSI (700 bar air/hydraulic pump or hand operated hydraulic pump)
- Model 12150 Frame Assembly only (TO-100-FA)
- Model 12160 Ram Assembly only (TO-100-RA)
- Weight: 52 lbs (23.5 kg)