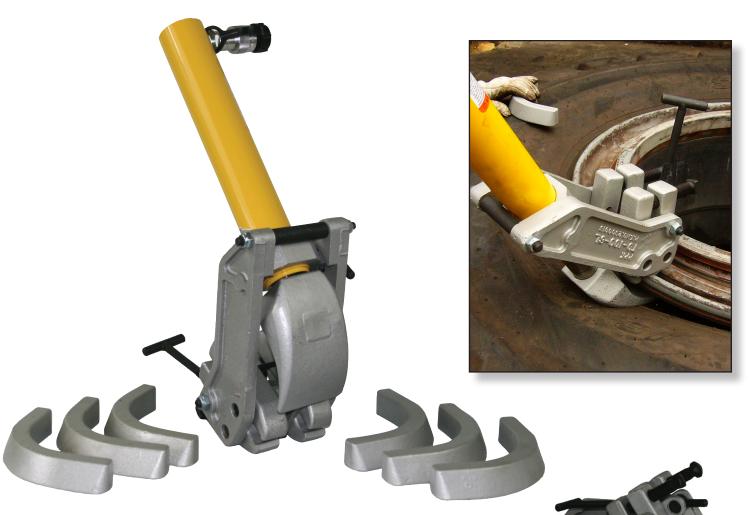

## **OTR Tire Bead Breaker**

- Original Earth Mover tire bead breaker, originally marketed as Goodyear TO-100-HA
- Tool clamps to wheel mechanically and then the hydraulic ram assembly is used to break the bead
- Designed for use on 5 piece wheels which do not have bead loosening pockets
- Tool offers 10" (25.4 cm) of stroke to break the bead
- Includes 6 curved wedges which are used to prevent tire from 're-seating' when the tool is moved around the wheel for additional bead breaking
- Used with 10,000 PSI (700 bar air/hydraulic pump or hand operated hydraulic pump)
- Model 12150 Frame Assembly only (TO-100-FA)
- Model 12160 Ram Assembly only (TO-100-RA)
- Weight: 52 lbs (23.5 kg)