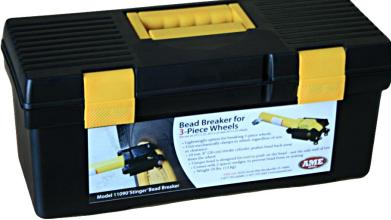

## "Stinger" Bead Breaker

- Lightweight option for breaking 3 piece wheels
- Unit mechanically clamps to wheel, regardless of size or clearance
- 10 ton, 8" (20 cm) stroke cylinder pushes bead back away from the wheel
- Unique head is designed for tool to push on the bead not the side wall of tire
- Comes with 2 spacer wedges to prevent bead from re-seating
- Shipped with tool box
- Weight: 29 lbs (13 kg)