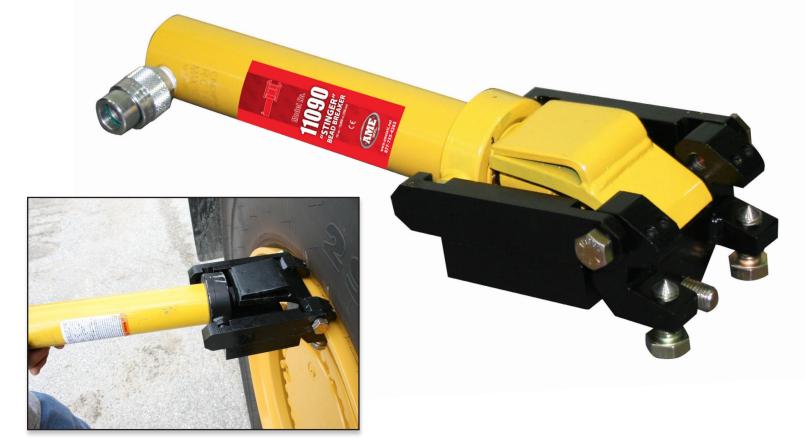

## 11090 "STINGER" BEAD BREAKER

## "Stinger" Bead Breaker

- Lightweight option for breaking 3 piece wheels
- Unit mechanically clamps to wheel, regardless of size or clearance
- 10 ton, 8" (20 cm) stroke cylinder pushes bead back away from the wheel
- Unique head is designed for tool to push on the bead not the side wall of tire
- Comes with 2 spacer wedges to prevent bead from re-seating
- Shipped with tool box
- Weight: 29 lbs (13 kg)