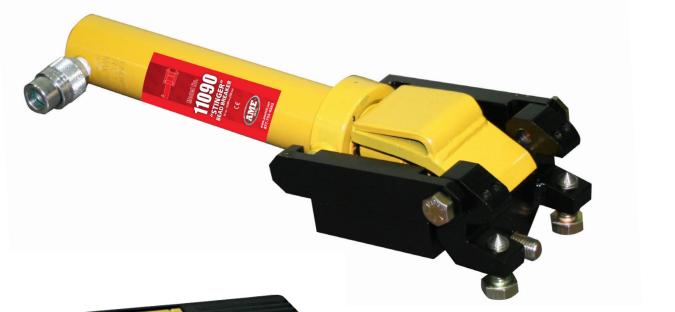

## 11090 "STINGER" BEAD BREAKER

## "Stinger" Bead Breaker

- Lightweight option for breaking 3 piece wheels
- Unit mechanically clamps to wheel, regardless of size or clearance
- 10 ton, 8" (20 cm) stroke cylinder pushes bead back away from the wheel
- Unique head is designed for tool to push on the bead not the side wall of tire
- Comes with 2 spacer wedges to prevent bead from re-seating
- Shipped with tool box
- Weight: 29 lbs (13 kg)