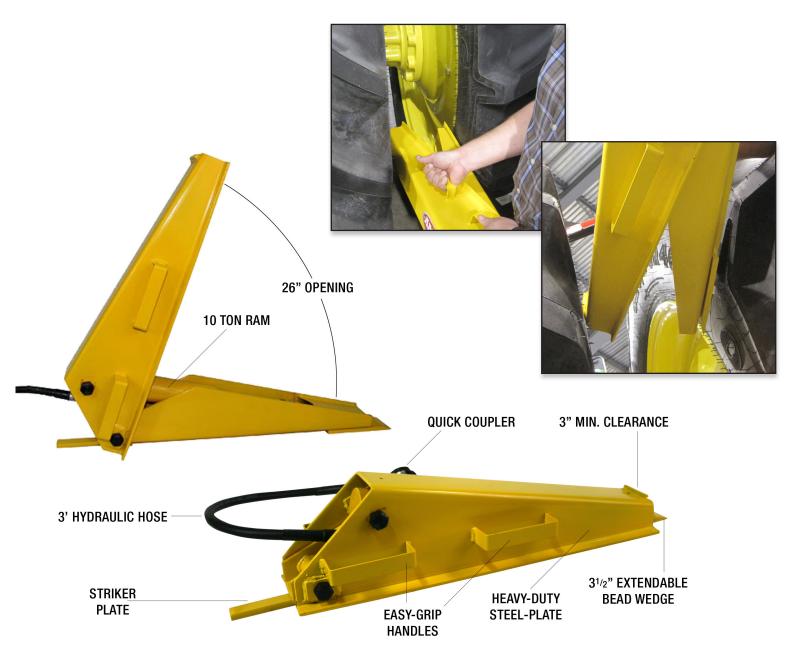

## **Dual Agricultural Tire Bead Breaker**

- Guaranteed to break any dual ag tire beads regardless of vehicle
- Unique compact design allows the tool to fit in the tightest spaces only 3" (7.6 cm) wide at narrowest point
- Spreads to 26" (66 cm) in width enough to break any bead
- Used to break the inside bead of the outside tire on a dual assembly
- Can also be used to break inside bead of inside tire, when tool is placed against the frame of vehicle
- 10 Ton cylinder has enough force to break all tractor beads
- Used with 10,000 PSI (700 bar) air/hydraulic pump
- Weight 39 lbs (17.6 kg)