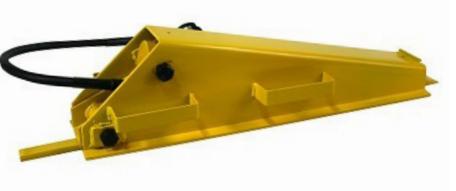

## **Dual Agricultural Tire Bead Breaker**

- Guaranteed to break any dual ag tire beads regardless of vehicle
- Unique compact design allows the tool to fit in the tightest spaces only 3" (7.6 cm) wide at narrowest point
- Spreads to 26" (66 cm) in width enough to break any bead
- Used to break the inside bead of the outside tire on a dual assembly
- Can also be used to break inside bead of inside tire, when tool is placed against the frame of vehicle
- 10 Ton cylinder has enough force to break all tractor beads
- Used with 10,000 PSI (700 bar) air/hydraulic pump
- Weight 39 lbs (17.6 kg)