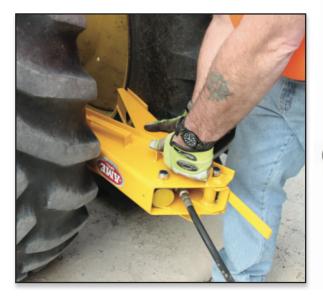

## **Dual Agricultural Tire Bead Breaker**

- Guaranteed to break any dual ag tire beads regardless of vehicle
- Unique compact design allows the tool to fit in the tightest spaces only 3" (7.6 cm) wide at narrowest point
- Spreads to 26" (66 cm) in width enough to break any bead
- Used to break the inside bead of the outside tire on a dual assembly
- Can also be used to break inside bead of inside tire, when tool is placed against the frame of vehicle
- 10 Ton cylinder has enough force to break all tractor beads
- Used with 10,000 PSI (700 bar) air/hydraulic pump
- Weight 39 lbs (17.6 kg)