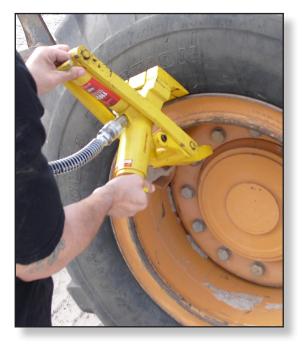

## **11020** MODIFIED COMBI TIRE BEAD BREAKER

## Modified "Combi" Tire Bead Breaker

- This is the tool operators are most familiar with
- Most parts interchange with common bead breakers in the market
- Least expensive bead breaker for new 3 piece wheels
- Larger clamp and feet allow tool to easily clamp onto wheels
- Compact design allows the tool to be used on the front or back side of wheel
- Weight: 38 lbs (17 kg)