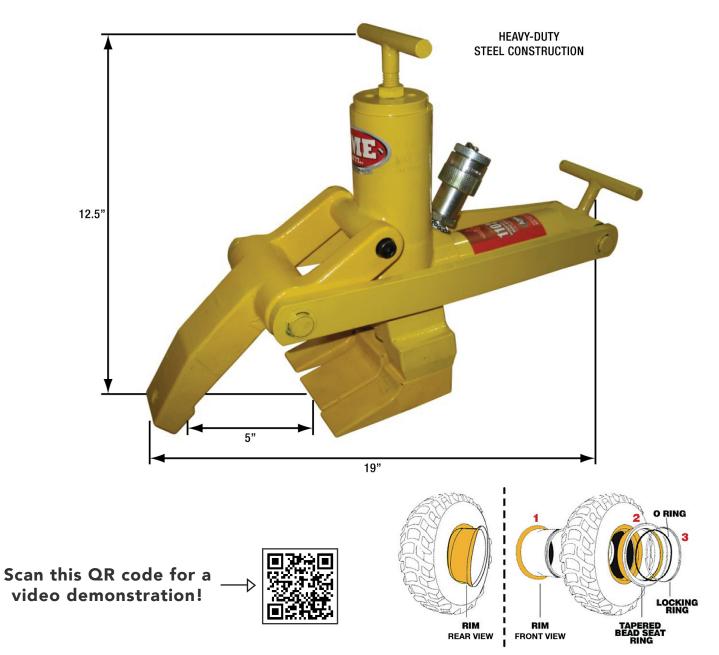

## **11020** MODIFIED COMBI TIRE BEAD BREAKER

## Modified "Combi" Tire Bead Breaker

- This is the tool operators are most familiar with
- Most parts interchange with common bead breakers in the market
- Least expensive bead breaker for new 3 piece wheels
- Larger clamp and feet allow tool to easily clamp onto wheels
- Compact design allows the tool to be used on the front or back side of wheel
- Weight: 38 lbs (17 kg)