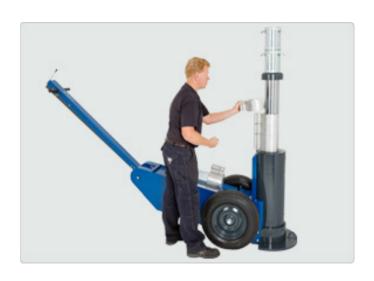

## 100-1 Heavy Duty Jack

## **100 Ton Heavy Duty Jack**

- Designed for off-road maintenance on heavy duty industrial machinery
- All steel, heavy duty chassis build to fit harsh environment
- Large rubber tires allow easy positioning on challenging surfaces
- Innovative chassis construction facilitates jack repair and even wheel changing on