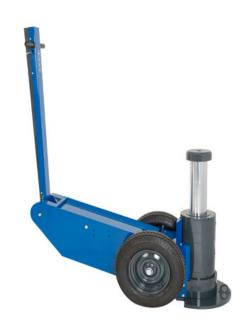

## 100-1 Heavy Duty Jack

## **100 Ton Heavy Duty Jack**

- Designed for off-road maintenance on heavy duty industrial machinery
- All steel, heavy duty chassis build to fit harsh environment
- Large rubber tires allow easy positioning on challenging surfaces
- Innovative chassis construction facilitates jack repair and even wheel changing on

| Specifications      |                |
|---------------------|----------------|
| Capacity            | 100 Tons       |
| Min. Height         | 27.5" (700mm)  |
| Max Height          | 43.3" (1100mm) |
| Frame Length        | 65.9" (1675mm) |
| Handle Legth        | 51.1" (1300mm) |
| Width (with wheels) | 26.9" (685mm)  |
| Air supply          | 10 bar         |
| Air Consumption     | (1200 l/min)   |
| Ground Clearence    | 2.5" (65mm)    |
| Weight              | 1049.4 (476kg) |