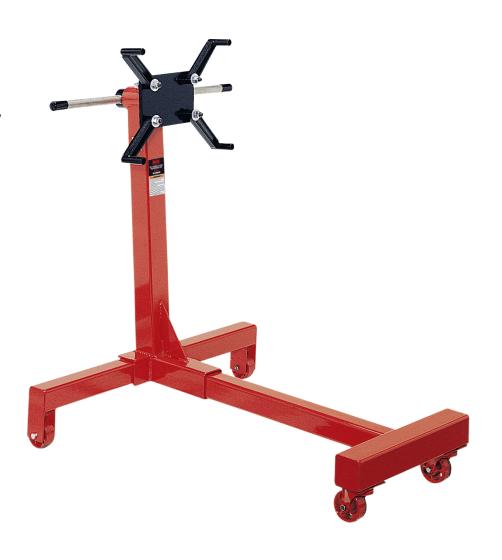

## 1,000 Lbs. Capacity Engine Stand

## **INTENDED USE**

For safe handling and positioning of most automotive engines.

## **FEATURES**

- Fully adjustable engine mounting head.
- Long handle and 360 degree rotating head easily position engine.
- One bolt disassembles stand for transporting or storage.
- Heavy wall tubing prevents excessive frame flex.
- Two rigid wheels in back and two swivel caster wheels in front provide maximum stability and support.

| MODEL        |            | OVERALL DIMENSIONS |       |        | FINGER ADJUSTMENT |         | SHIPPING |
|--------------|------------|--------------------|-------|--------|-------------------|---------|----------|
| NUMBER       | CAPACITY   | Length             | Width | Height | Height            | Width   | WEIGHT   |
| 78100 78100i | 1,000 lbs. | 37"                | 34.5" | 38"    | 12"-15.5"         | 15"-18" | 87 lbs.  |