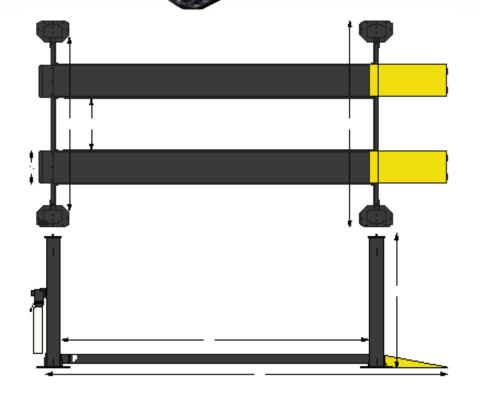

## **SPECIFICATIONS**

| Model Number               | 4018 XFX               |
|----------------------------|------------------------|
| Lifting Capacity           | 18,000 lbs.            |
| Max. Wheelbase             | 220"                   |
| Rise Height                | 72"                    |
| Overall Length (A)         | 303¾"                  |
| Overall Width (B)          | 1521⁄8"                |
| Inside Columns (C)         | 128 <sup>13</sup> ⁄16" |
| Between Columns (D)        | 2291⁄8"                |
| Overall Height (E)         | 985⁄8"                 |
| Height of Runways (F)      | 91⁄2"                  |
| Width of Runways (G)       | 24"                    |
| Width Between Runways (H)  | 40"                    |
| Standard Motor/Voltage     | 208v-230v, 60Hz, 1Ph   |
| Required Amps              | 23                     |
| Rise Time                  | 70s                    |
| ALI <sup>®</sup> Certified | ⊠                      |